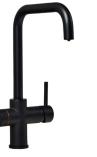

Bio | Biometric Square 3in1 Inst Hot Water Kit PDT-001081-215(BIO)-52 MATT BLACK

Bio | Biometric Square 3in1 Inst Hot Water Kit PDT-001084-215(BIO)-52 BRUSHED BRASS

Bio | Biometric Square 4in1 Inst Hot Water Kit
PDT-001085-215(BIO)-52
CHROME

Bio | Biometric Square 4in1 Inst Hot Water Kit

PDT-001089-215(BIO)-52

**GUN METAL** 

Bio | Biometric Square 4in1 Inst Hot Water Kit PDT-001086-215(BIO)-52 BRUSHED GOLD

Bio | Biometric Square 4in1 Inst Hot Water Kit PDT-001088-215(BIO)-52 MATT BLACK