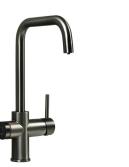

Bio | Biometric Square 4in1 Inst Hot Water Kit PDT-001090-215(BIO)-52 BRUSHED STEEL

Bio | Biometric Square 4in1 Inst Hot Water Kit PDT-001091-215(BIO)-52 BRUSHED BRASS

Bio | Biometric Square 3in1 Inst Hot Water Kit PDT-001082-215(BIO)-52 GUN METAL