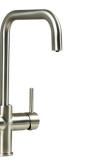

Bio | Biometric Square 4in1 Inst Hot Water Kit PDT-001090-215(BIO)-52 BRUSHED STEEL

Bio | Biometric Square 4in1 Inst Hot Water Kit PDT-001091-215(BIO)-52 BRUSHED BRASS

Bio | Biometric Square 3in1 Inst Hot Water Kit PDT-001082-215(BIO)-52 GUN METAL

Bio | Biometric Square 3in1 Inst Hot Water Kit PDT-001083-215(BIO)-52 BRUSHED STEEL