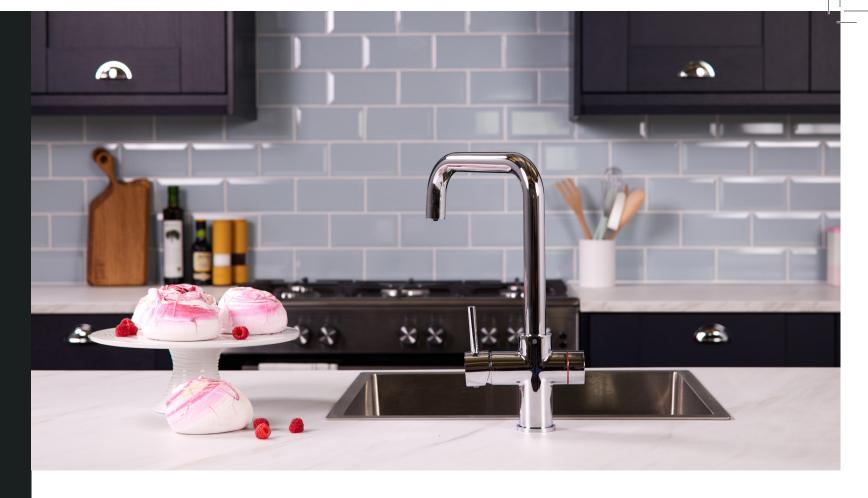

## THE SAFEST TAP OF ALL

- Our Worldwide patented biometric technology provides the safest method of dispensing near boiling water from our range of Hot water taps.
- If you're not registered, you can't dispense!
- Registering takes seconds & is easy to do, each system can register up to 30 users.
- Designed in the UK & crafted using quality materials constructed to the highest standards & certified to the relevant standards.
- Whilst most systems on the market are safer than using a kettle there is still the chance, once learnt, that minors can operate them!
- Our system is easy to operate, just present a registered finger to instantly dispense, once your finger is removed from the sensor the system instantly stops dispensing.
- You can be assured that unsupervised inquisitive children can safely operate the standard domestic hot and cold tap functions, knowing they will not have access to near boiling water.

01724 847 397 sales@impromta.co.uk

Ninth Avenue, Flixborough Ind Est, Scunthorpe, North Lincolnshire, DN15 8SL

Bio | Biometric Square 3in1 Inst Hot Water Kit PDT-001078-215(BIO)-52 CHROME

PDT-001079-215(BIO)-52
BRUSHED GOLD