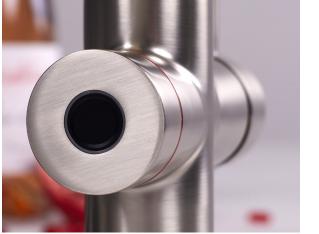

## THE SAFEST TAP OF ALL

- Our Worldwide patented biometric technology provides the safest method of dispensing near boiling water from our range of Hot water taps.
- If you're not registered, you can't dispense!
- Registering takes seconds & is easy to do, each system can register up to 30 users.
- Designed in the UK & crafted using quality materials constructed to the highest standards & certified to the relevant standards.
- Whilst most systems on the market are safer than using a kettle there is still the chance, once learnt, that minors can operate them!
- Our system is easy to operate, just present a registered finger to instantly dispense, once your finger is removed from the sensor the system instantly stops dispensing.
- You can be assured that unsupervised inquisitive children can safely operate the standard domestic hot and cold tap functions, knowing they will not have access to near boiling water.